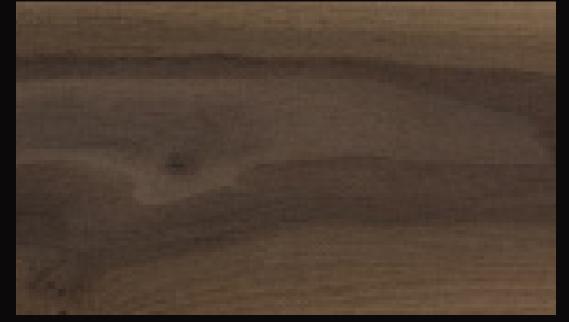

The A|Wood Loft Collection is comprised of 10 thoughtfully textured engineered planks. The patterns are natural yet intriguing, the tones are rich yet subtle.

Inspired by surfing destinations across the world, our colors range from sandy OAK and light drift ash to chocolate chestnut. Designed to bring your conscious mind to the sun's warmth on your face and a crisp ocean breeze on your skin, we are proud to introduce a series that indulges your classic sensibilities with modern twists.

## LOFT COLLECTION | Curated Engineered Collection

This collection is comprised of 10 specially designed engineered planks in natural patterns and tones, with rich textures and color palette. Inspiration for this palette is drawn from worldwide surfing beaches. Colors range from sandy OAK to light drift-ash and milk chocolate-chestnut, indulging both classic sensibilities and modern twists.