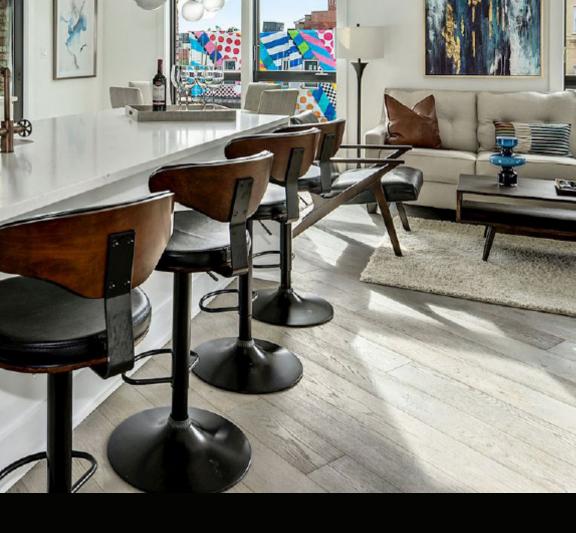

The A|Wood Loft Collection is comprised of 10 thoughtfully textured engineered planks. The patterns are natural yet intriguing, the tones are rich yet subtle.

Inspired by surfing destinations across the world, our colors range from sandy OAK and light drift ash to chocolate chestnut. Designed to bring your conscious mind to the sun's warmth on your face and a crisp ocean breeze on your skin, we are proud to introduce a series that indulges your classic sensibilities with modern twists.

## LOFT COLLECTION | Curated Engineered Collection

This collection is comprised of 10 specially designed engineered planks in natural patterns and tones, with rich textures and color palette. Inspiration for this palette is drawn from worldwide surfing beaches. Colors range from sandy OAK to light drift-ash and milk chocolate-chestnut, indulging both classic sensibilities and modern twists.